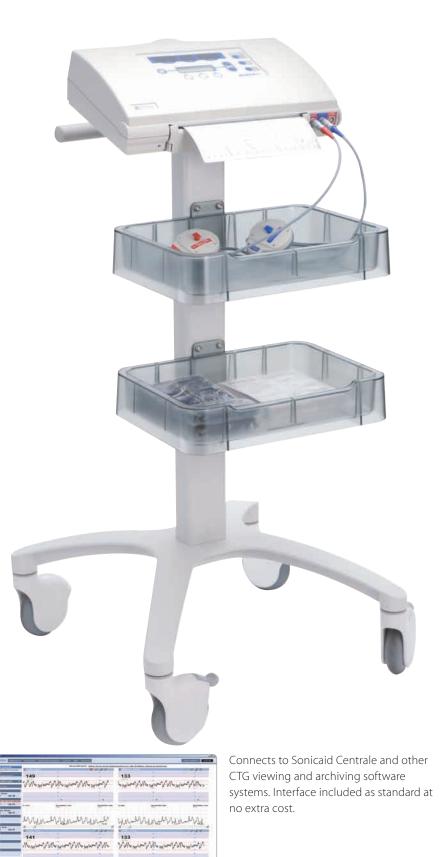

# sonicaid FM800 Encore

...great performance

#### HIGH PERFORMANCE ACUTE FETAL/MATERNAL INTRAPARTUM MONITORING

The Sonicaid FM800 Encore series high performance fetal and maternal monitors, uses today's advanced technology to produce the most accurate acquisition of data. The Sonicaid FM800 Encore series gives you accuracy and clarity in every situation. In the fast-paced environment of the labour ward, you need equipment that's easy to use and data that is quick to read.

- Using the very latest in ultrasound technology, the Sonicaid FM800 Encore gives increased performance. Combined with our 'Locate & Track' technology, the FM800E makes it easy to locate and maintain contact with the fetal heart in mothers of all sizes
- Superbly accurate fetal ECG that works in the most demanding of environments – perfect for the busy labour room
- User defined alarm settings
- Unique and powerful Antepartum CTG Care analysis provides an objective, numerical and consistent assessment of the CTG
- TREND intrapartum function provides clear data on periodic changes over time in the FHR. For use during the first stage of labour
- Optional wireless transducer system available
   (Sonicaid Freedom)