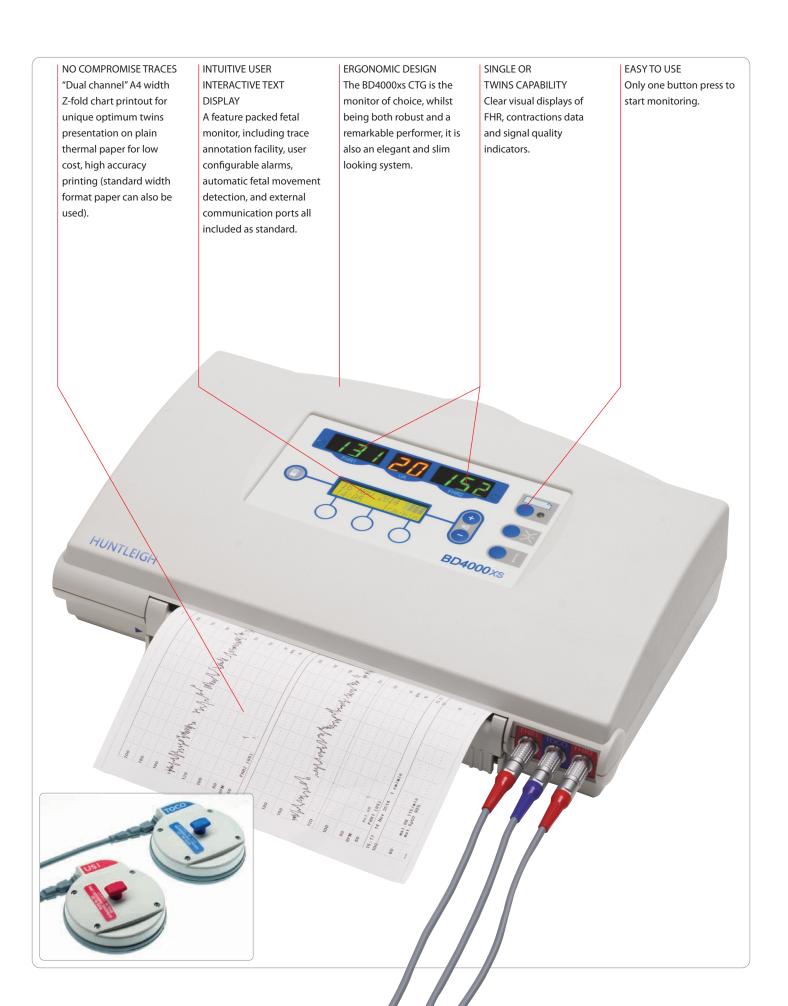

# sonicaid BD4000xs

# ...símplícíty

### ENTRY LEVEL FETAL MONITORING

The BD4000xs fetal monitor is ideal for antenatal clinic and doctor's office use.

Its compact size and styling belie its ruggedness and robust design, using the same materials, construction and design expertise as our world-renowned handheld Dopplers.

- Twins capability as standard
- Unique no compromise full size twin FHR scale printing
- User adjustable, tachycardia, bradycardia, loss of contact and cross – channel rate verification alerts
- Software System Interface
- User-customisable trace annotation facility
- Automatic fetal movement detection
- Intuitive user interface and controls simplifying training
- Maternally sensed fetal movement marker
- Extra long plain thermal paper packs reduces running costs and guarantees 100% trace registration accuracy.
- Trolley and wall mount options