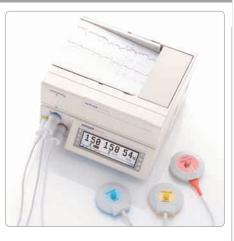

### sonicaid BD4000xs

ENTRY LEVEL FETAL MONITORING

The Sonicaid BD4000xs is designed to deliver cost-effective monitoring without compromising quality, precision, performance and ergonomics. Ideally suited for the antenatal monitoring environment. Twins capable as standard on wide format paper.

### ENTRY LEVEL FETAL MONITORING

The BD4000xs fetal monitor is ideal for antenatal clinic and doctor's office use.

Its compact size and styling belie its ruggedness and robust design, using the same materials, construction and design expertise as our world-renowned handheld Dopplers.

- Twins capability as standard
- Unique no compromise full size twin FHR scale printing
- User adjustable, tachycardia, bradycardia, loss of contact and cross – channel rate verification alerts
- Software System Interface
- User-customisable trace annotation facility
- Automatic fetal movement detection
- Intuitive user interface and controls simplifying training
- Maternally sensed fetal movement marker
- Extra long plain thermal paper packs reduces running costs and guarantees 100% trace registration accuracy.
- Trolley and wall mount options