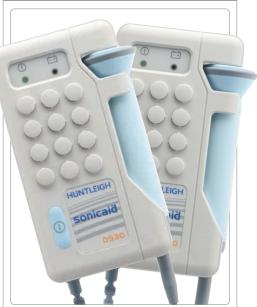

### sonicaid D920 and D930

AUDIO DOPPLERS WITH FIXED 2MHz OR 3MHz WATERPROOF PROBE

The D920, with its high sensitivity probe and excellent audio quality, ensures easy and reliable detection throughout pregnancy. Our latest D930 model meets the growing demand for a high sensitivity 3MHz Doppler for sensitive detection in early gestation.

- High sensitivity probes for improved ease of use
- Waterproof probes suitable for waterbirth
- Easy clean probe for improved
   infection control

The Sonicaid HS range offers an unmatched combination of unique automatic noise reduction acclaimed fetal heart sounds and unequalled sensitivity. Allows users to more easily detect feta sounds in early gestation and mums with raised BMIs (Body Mass Index) than ever before