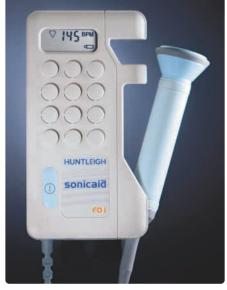

### sonicaid FDI and FD3

RATE DISPLAY DOPPLERS WITH FIXED 2MHz OR 3MHz WATERPROOF PROBE MODELS

The FD1 combines all the powerful features of the D920 with the added advantage of displaying fetal heart rate. The high sensitivity 2MHz probe provides reliable detection throughout pregnancy. Our latest FD3 model meets the growing demand for a high sensitivity 3MHz rate display Doppler for sensitive detection in early gestation.