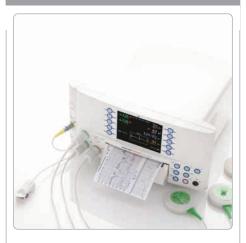

### sonicaid BD4000xs

ENTRY LEVEL FETAL MONITORING

The Sonicaid BD4000xs is designed to deliver cost-effective monitoring without compromising quality, precision, performance and ergonomics. Ideally suited for the antenatal monitoring environment. Twins capable as standard on wide format paper.