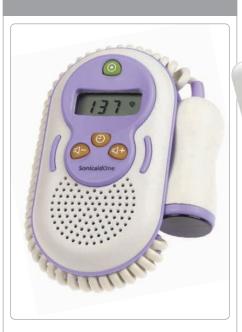

#### sonicaið One

#### RATE DISPLAY DOPPLER WITH FIXED 2MHz PROBE

This compact fetal Doppler has been designed to fit easily into the clinician's pocket. Its wide beam coverage enables quick location of the fetal heart from early gestation to full term.

- · Innovative and stylish
- Integrated probe and cable storage
- Low running costs, excellent battery life
- Pocket ergonomics
- Large fetal heart rate display