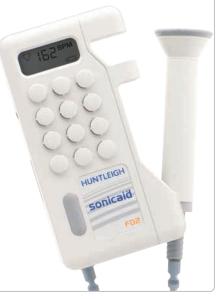

#### sonicaid FD2

RATE DISPLAY DOPPLER WITH INTERCHANGEABLE OBSTETRIC AND VASCULAR PROBE OPTIONS

This top of the range handheld rate display Doppler features high sensitivity interchangeable probes. 2MHz for general obstetric use, 3MHz ideally suited for detecting the fetal heart in early gestation. A unique interface to our portable Printa II provides an FHR trace print-out, complete with fetal movement marker.

- Probe connector for interchangeable probe options, including the vascular range
- 3 FHR processing modes for optimum performance in the widest range of signal conditions
- Real time fetal heart rate data output
- Easy clean probe for improved infection control