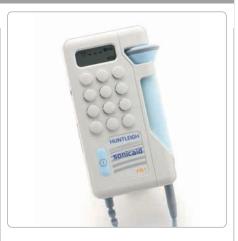

### sonicaid FDI and FD3

RATE DISPLAY DOPPLERS WITH FIXED 2MHz OR 3MHz WATERPROOF PROBE MODELS

The FD1 combines all the powerful features of the D920 with the added advantage of displaying fetal heart rate. The high sensitivity 2MHz probe provides reliable detection throughout pregnancy. Our latest FD3 model meets the growing demand for a high sensitivity 3MHz rate display Doppler for sensitive detection in early gestation.

- Advanced fetal heart rate (FHR) processing
- Active noise reduction for crystal clear fetal heart sounds
- Waterproof probes suitable for waterbirth use
- Advanced power management to conserve battery life
- Easy clean probe for improved infection control
- Long robust coiled cable enables optimum transducer position in all circumstances