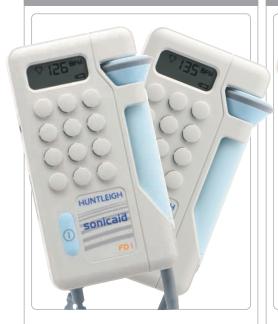

### sonicaid FDI and FD3

RATE DISPLAY DOPPLERS WITH FIXED 2MHz OR 3MHz WATERPROOF PROBE MODELS

The FD1 combines all the powerful features of the D920 with the added advantage of displaying fetal heart rate. The high sensitivity 2MHz probe provides reliable detection throughout pregnancy. Our latest FD3 model meets the growing demand for a high sensitivity 3MHz rate display Doppler for sensitive detection in early gestation.