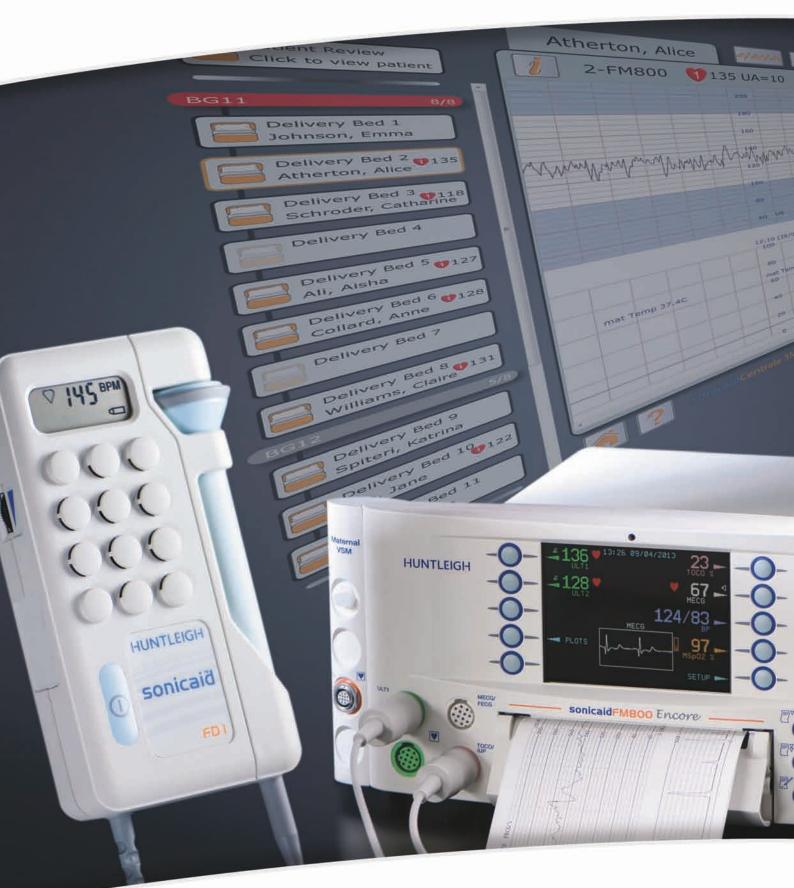

### sonicaid FM800 Encore

ACUTE FETAL/MATERNAL INTRAPARTUM MONITORING

The Sonicaid FM800 Encore series is designed to provide flexible solutions for high-risk fetal and maternal assessment.

With integrated maternal vital signs monitoring (FM830E), the FM800 Encore series offers enhanced care throughout labour and delivery.

#### HIGH PERFORMANCE ACUTE FETAL/MATERNAL INTRAPARTUM MONITORING

The Sonicaid FM800 Encore series high performance fetal and maternal monitors, uses today's advanced technology to produce the most accurate acquisition of data. The Sonicaid FM800 Encore series gives you accuracy and clarity in every situation. In the fast-paced environment of the labour ward, you need equipment that's easy to use and data that is quick to read.

- Using the very latest in ultrasound technology, the Sonicaid FM800 Encore gives increased performance. Combined with our 'Locate & Track' technology, the FM800E makes it easy to locate and maintain contact with the fetal heart in mothers of all sizes
- Superbly accurate fetal ECG that works in the most demanding of environments – perfect for the busy labour room
- User defined alarm settings
- Unique and powerful Antepartum CTG Care analysis provides an objective, numerical and consistent assessment of the CTG
- TREND intrapartum function provides clear data on periodic changes over time in the FHR. For use during the first stage of labour
- Optional wireless transducer system available
   (Sonicaid Freedom)