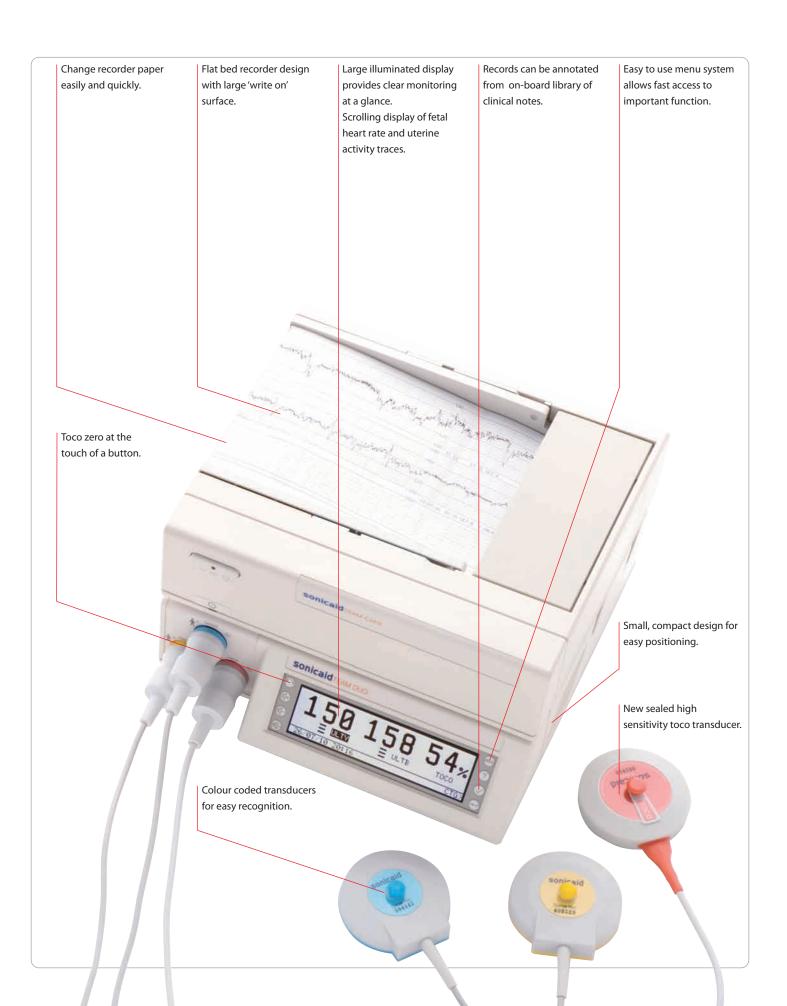

# sonicaid TEAM

...CTG analysis

### ADVANCED LEVEL FETAL MONITORING WITH CTG ANALYSIS

The Sonicaid Team range is designed for advanced fetal monitoring. Developed in collaboration with leading obstetric specialists, the small, easy to use and lightweight unit can be transported effortlessly; within hospitals, to clinics, doctor's offices or even to the home.

- Twin fetal heart rate scales provide clear differentiation between two heart rate traces
- Software systems interface as standard
- Six hours of trace storage
- Maternally sensed and automatic (Actogram) fetal movement detection
- Alarms
- Twins (TeamCare Duo), Tele-Monitoring and intrapartum (Team IP Trend) variants
- TREND provides clear data on periodic changes over time in the FHR. For use during the 1st stage of labour. TREND highlights changes in baseline rate, Short Term Variation (STV) and decelerations