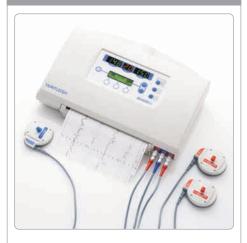

#### ADVANCED LEVEL MONITORING WITH FHR ANALYSIS

The Sonicaid Team series combines standard CTG monitoring with the world renowned Dawes/Redman antepartum CTG analysis, providing an objective, numeric and consistent assessment of the CTG.

### ADVANCED LEVEL FETAL MONITORING WITH CTG ANALYSIS

The Sonicaid Team range is designed for advanced fetal monitoring. Developed in collaboration with leading obstetric specialists, the small, easy to use and lightweight unit can be transported effortlessly; within hospitals, to clinics, doctor's offices or even to the home.

- Twin fetal heart rate scales provide clear differentiation between two heart rate traces
- Software systems interface as standard
- Six hours of trace storage
- Maternally sensed and automatic (Actogram) fetal movement detection
- Alarms
- Twins (TeamCare Duo), Tele-Monitoring and intrapartum (Team IP Trend) variants
- TREND provides clear data on periodic changes over time in the FHR. For use during the 1st stage of labour. TREND highlights changes in baseline rate, Short Term Variation (STV) and decelerations